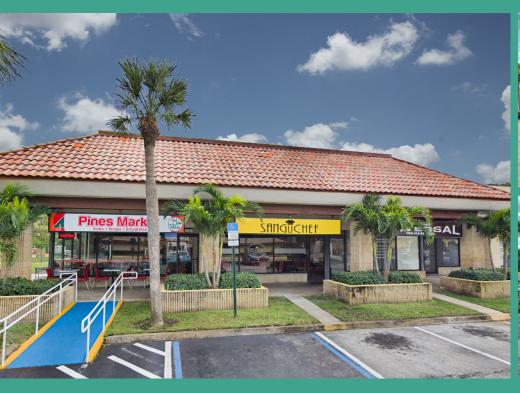

### Tanglewood Plaza

#### **SWC Pines Blvd. & 96 Ave**

- \$30 psf, modified gross
- 36,243 sf neighborhood center
- Close proximity to malls
- Ideal for retail, office or medical use
- Great variety of tenants, including Starbucks, Kindercare, and MD Now