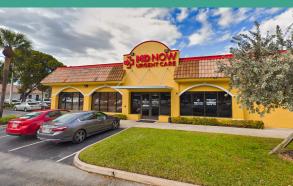

#### **SWC Pines Blvd. & 96 Ave**

- \$30 psf, modified gross
- 36,243 sf neighborhood center
- Close proximity to malls
- Ideal for retail, office or medical use
- Great variety of tenants, including Starbucks, Kindercare, and MD Now

| SPACE   | TENANT                      |
|---------|-----------------------------|
| 9610    | Bakery                      |
| 9614    | Bakery                      |
| 9618    | Universal Health & Wellness |
| 9622    | Dominque's Salon & Spa      |
| 9626-34 |                             |
| 9638    | Adrian the Shoe Maker       |
| 9642    | Sweet Art Bakery            |
| 9646-54 | Dr. Ricardo Chang, DDS      |
| 9660    | Callas Beauty Salon Corp.   |
| 9664    | T'Amour Nail Salon          |
| 9668    | Huse Artificial Limb        |
| 9672-76 | Beachfront Realty           |
| 9680    | Wellness for Life           |
| 9684    | Ensuren Insurance Agency    |
| 9688-92 | Pines Podiatry              |
| 9696    | Pines Imaging Center        |
| 9704    | Thrive Dance                |
| 9708    | Thrive Dance                |
| 9712    | Hair Spa Salon              |
| 9716    | Minute Lab LLC              |
| 9720    | Carmen's Day Spa            |
| 9724-28 | Salon Centric               |
| 9650    | MD NOW                      |