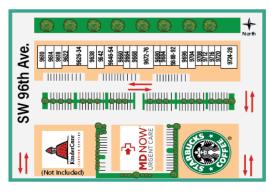

| SPACE   | TENANT                      |
|---------|-----------------------------|
| 9610    | Bakery                      |
| 9614    | Bakery                      |
| 9618    | Universal Health & Wellness |
| 9622    | Dominque's Salon & Spa      |
| 9626-34 |                             |
| 9638    | Adrian the Shoe Maker       |
| 9642    | Sweet Art Bakery            |
| 9646-54 | Dr. Ricardo Chang, DDS      |
| 9660    | Callas Beauty Salon Corp.   |
| 9664    | T'Amour Nail Salon          |
| 9668    | Huse Artificial Limb        |
| 9672-76 | Beachfront Realty           |
| 9680    | Wellness for Life           |
| 9684    | Ensuren Insurance Agency    |
| 9688-92 | Pines Podiatry              |
| 9696    | Pines Imaging Center        |
| 9704    | Thrive Dance                |
| 9708    | Thrive Dance                |
| 9712    | Hair Spa Salon              |
| 9716    | Minute Lab LLC              |
| 9720    | Carmen's Day Spa            |
| 9724-28 | Salon Centric               |
| 9650    | MD NOW                      |