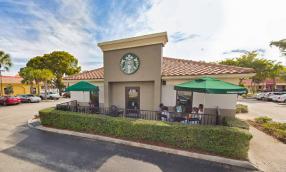

#### **SWC Pines Blvd. & 96 Ave**

- \$30 psf, modified gross
- 36,243 sf neighborhood center
- Close proximity to malls
- Ideal for retail, office or medical use
- Great variety of tenants, including Starbucks, Kindercare, and MD Now