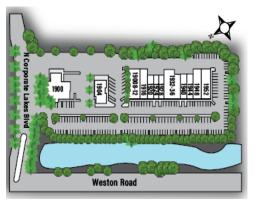

#### Avg. Houshold Income:

1 Mile: \$126,588 3 Mile: \$139,897 5 Mile: \$135,045

| Suite # | Tenant                  |
|---------|-------------------------|
|         |                         |
| 1900    | BB&T                    |
| 1904    | Wendy's                 |
| 1908-12 | La Granja Seafood       |
| 1916    | Budare Bistro           |
| 1920    | Macho's Hair Studio     |
| 1924    | Masan Grill             |
| 1928    | 9 Round Boxing          |
| 1932-36 | Pill Box Pharmacy       |
| 1940    | White Orchid Nail Salon |
| 1944    | Myung Ga Tofu           |
| 1948    | Los Verdes              |
| 1952    | Miyoko Sushi            |