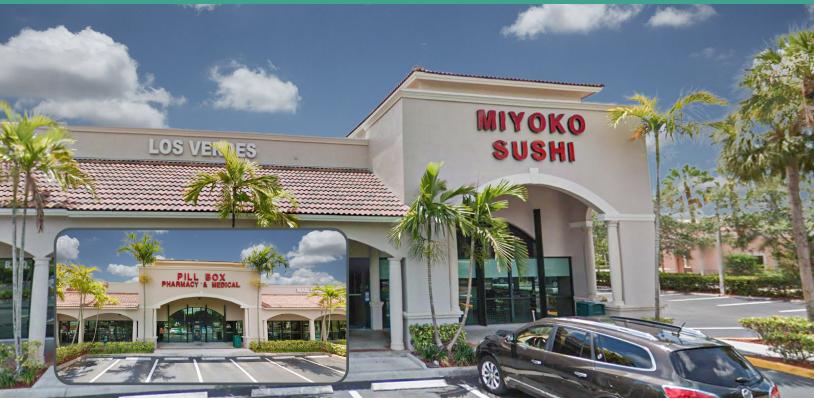

#### Avg. Houshold Income:

1 Mile: \$126,588 3 Mile: \$139,897 5 Mile: \$135,045

| Suite # | Tenant                  |
|---------|-------------------------|
|         |                         |
| 1900    | BB&T                    |
| 1904    | Wendy's                 |
| 1908-12 | La Granja Seafood       |
| 1916    | Budare Bistro           |
| 1920    | Macho's Hair Studio     |
| 1924    | Masan Grill             |
| 1928    | 9 Round Boxing          |
| 1932-36 | Pill Box Pharmacy       |
| 1940    | White Orchid Nail Salon |
| 1944    | Myung Ga Tofu           |
| 1948    | Los Verdes              |
| 1952    | Miyoko Sushi            |