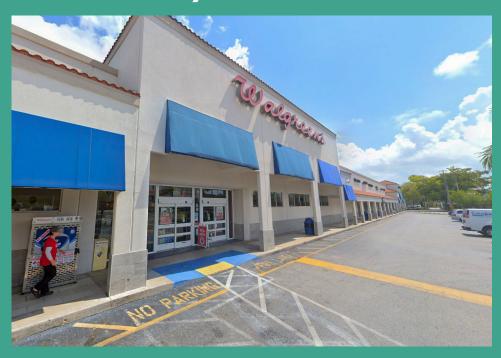

## Hollywood Blvd and Presidential Circle

- Lease Rate \$25 psf, NNN+ \$10.50 psf CAM
- Prime 40,857 sf Community Center anchored by Walgreens!
- Located across the street from South Regional Courthouse
- Beautifully maintained center
- Great location on busy Hollywood Blvd. and close to Presidential Circle - traffic count of over 48,000 cars per day!
- Come join Bank United, Walgreens, and Wendy's