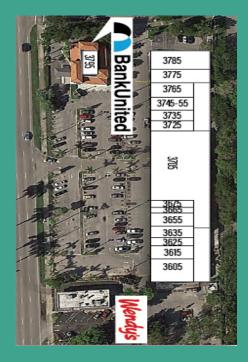

## Hollywood Blvd and Presidential Circle

- Lease Rate \$25 psf, NNN+ \$10.50 psf CAM
- Prime 40,857 sf Community Center anchored by Walgreens!
- Located across the street from South Regional Courthouse
- Beautifully maintained center
- Great location on busy Hollywood Blvd. and close to Presidential Circle - traffic count of over 48,000 cars per day!
- Come join Bank United, Walgreens, and Wendy's

#### For Information Contact:

Timothy Neal
Neal Realty & Investments
954.568.0530
tim@nealrealty.net

| Suite#  | Tennant                      |
|---------|------------------------------|
| 3605    | New Asian G&M Restaurant     |
| 3615    | One Blood                    |
| 3625    | Icon Medical Centers         |
| 3635    | Dark Brew Eatery             |
| 3655    | LT Nail Salon                |
| 3665    | Wireless Future              |
| 3675    | Cyber Cuts                   |
| 3705    | Walgreens                    |
| 3725    | Edible Arrangements          |
| 3735    | Sparkle Cleaners             |
| 3745-55 | Sushi N Thai                 |
| 3765    | Fustes Veterinarian Services |
| 3775    | Capones Pizza                |
| 3785    | Car Financial                |
| 3795    | Bank United                  |