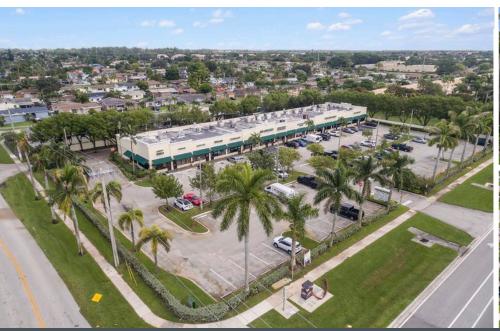

## Winward Isle Plaza

11491 W. Oakland Park Blvd, Sunrise, FL 33323 NEC Oakland Park Blvd & 115 Ave

**Population:** 3 Miles: 102,888

**Average Household Income:** 

3 Miles: \$82,960

**Traffic Count:** 

40,000+ Cars Per Day

## **Lease Rate:**

\$46.00 psf, modified gross; Plus tax & Insurance stop

- 17,185 square foot newly renovated retail center
- Located within minutes from the Sawgrass Mills Mall
- Space Available: 1,037 sf