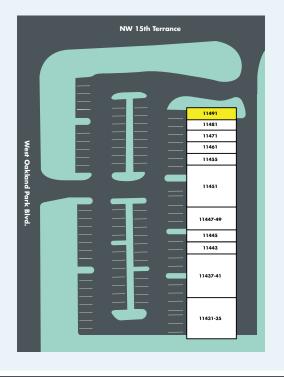

| UNIT     | TENANT                    |
|----------|---------------------------|
| 11431-35 | Ally's Comfort Cafe       |
| 11437-41 | Inn-Field Pub             |
| 11443    | Happy Wok Chinese         |
| 11445    | Beauty Cafe Salon         |
| 11447-49 | Don Carlin Cuban Rest     |
| 11451    | Mr. Grocer                |
| 11455    | NY Style Cutz             |
| 11461    | All-State Insurance       |
| 11471    | Sekura Foot Spa           |
| 11481    | Catering by Joel          |
| 11491    | Available Space- 1,037 sf |