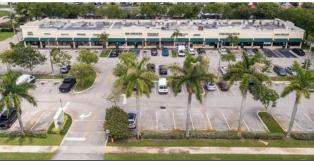

## **Lease Rate:**

\$46.00 psf, modified gross; Plus tax & Insurance stop

- 17,185 square foot newly renovated retail center
- Located within minutes from the Sawgrass Mills Mall
- Space Available: 1,037 sf