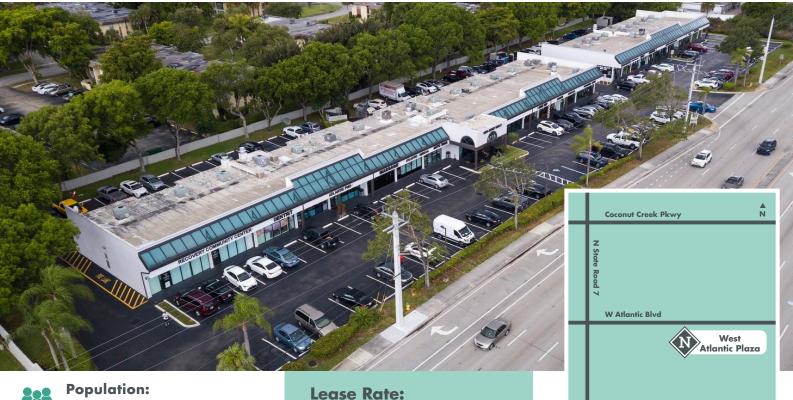

## **West Atlantic Plaza**

5400-5450 West Atlantic Blvd, Margate, FL 33063 1/4 Mile East of SR-7 & Atlantic Blvd.

3 Mile: 171,175

**Average Household Income:** 

3 Mile: \$78,969

\$22.00 psf, NNN; \$11.55 psf, CAM

- Highly advantageous location directly across the street from major retail giants Wal-Mart Supercenter, Ross, and Marshall's.
- Traffic Count: Atlantic Blvd: 52,500

| UNIT    | TENANT                        |
|---------|-------------------------------|
| 5400-02 | Fellowship Foundation         |
| 5404    | M Shayan DMD PA               |
| 5408    | Atlantic Pho                  |
| 5410    | Allure Massage                |
| 5412    | Available Space: 1060 sf      |
| 5414    | FL Tag Agency                 |
| 5416    | New Jersey Deli               |
| 5418-20 | Shabanton Meat & Seafood      |
| 5422    | Smoke Shop                    |
| 5424    | Unique Cutz                   |
| 5426    | Spiritual Visions             |
| 5428    | Toasted Café                  |
| 5430    | Available Space: 1050 sf      |
| 5432    | Available Space: 850 sf +/-   |
| 5434    | Crystal Nails                 |
| 5436    | Hannah's Tailor & Alterations |
| 5438-46 | Jesse's Sports Bar            |
| 5448    | D & L Multi Services          |
| 5450    | Beauty Supply                 |
|         |                               |