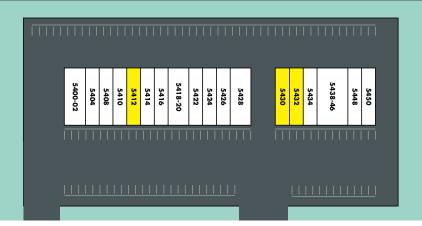

- Highly advantageous location directly across the street from major retail giants Wal-Mart Supercenter, Ross, and Marshall's.
- Traffic Count: Atlantic Blvd: 52,500

| UNIT    | TENANT                        |
|---------|-------------------------------|
| 5400-02 | Fellowship Foundation         |
| 5404    | M Shayan DMD PA               |
| 5408    | Atlantic Pho                  |
| 5410    | Allure Massage                |
| 5412    | Available Space: 1060 sf      |
| 5414    | FL Tag Agency                 |
| 5416    | New Jersey Deli               |
| 5418-20 | Shabanton Meat & Seafood      |
| 5422    | Smoke Shop                    |
| 5424    | Unique Cutz                   |
| 5426    | Spiritual Visions             |
| 5428    | Toasted Café                  |
| 5430    | Available Space: 1050 sf      |
| 5432    | Available Space: 850 sf +/-   |
| 5434    | Crystal Nails                 |
| 5436    | Hannah's Tailor & Alterations |
| 5438-46 | Jesse's Sports Bar            |
| 5448    | D & L Multi Services          |
| 5450    | Beauty Supply                 |
|         |                               |