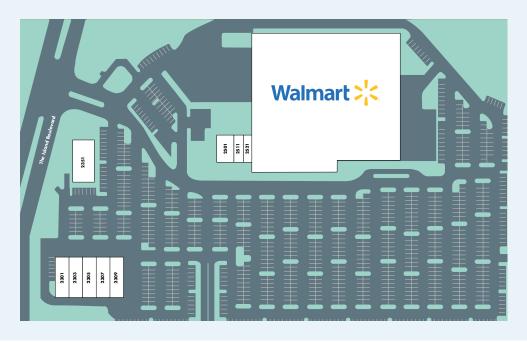

| SUITE # | TENANT                |
|---------|-----------------------|
| 2301    | Restaurant            |
| 2303    | T-Mobile              |
| 2305    | Angel Nails           |
| 2307    | Restaurant            |
| 2309    | ATT                   |
| 2351    | Mediterranean Grille  |
| 2501    | Urgent Care           |
| 2511    | Goldstar Liquor Store |
| 2521    | Jewelry Store         |
|         |                       |