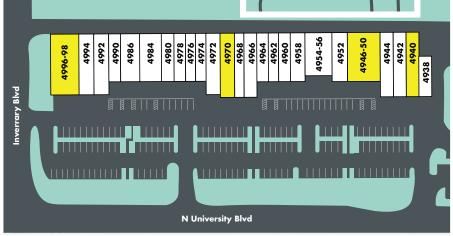

## **Lease Rate:**

\$25 sqf modified gross

- Building Size 50,797 Square Feet
- Excellent street visibility
- Join DaVita Dialysis, 1 Hour Med, and Rok Restaurant!

| SUITE # | TENANT                    |
|---------|---------------------------|
| 4938    | Chef Biggz                |
| 4940    | Available Space: 2,014 sf |
| 4942    | Office Use                |
| 4944    | Sybil's Bakery            |
| 4946-50 | Available Space: 4,100 sf |
| 4952    | Smart Energy Solutions    |
| 4954-56 | Kwon Family Rest.         |
| 4958    | Reflections in Gold       |
| 4960    | Tips and Clips            |
| 4962    | Dr. Getz                  |
| 4964    | Church                    |
| 4966    | Manna Restaurant          |
| 4968    | M&M Tutoring              |
| 4970    | Available Space: 2,378 sf |
| 4972    | About Kitchen & Flooring  |
| 4974    | United Protect Insurance  |
| 4976-84 | Total Rental Care         |
| 4986-90 | Cora Health Services      |
| 4992-94 | Dr. Geller/Nochimson      |
| 4996-98 | Available Space: 4,000 sf |