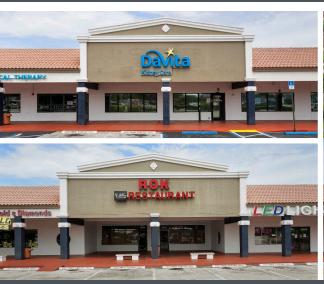

## **Lease Rate:**

\$25 sqf modified gross

- Building Size 50,797 Square Feet
- Excellent street visibility
- Join DaVita Dialysis, 1 Hour Med, and Rok Restaurant!

| SUITE # | TENANT                    |
|---------|---------------------------|
| 4938    | Chef Biggz                |
| 4940    | Available Space: 2,014 sf |
| 4942    | Office Use                |
| 4944    | Sybil's Bakery            |
| 4946-50 | Available Space: 4,100 sf |
| 4952    | Smart Energy Solutions    |
| 4954-56 | Kwon Family Rest.         |
| 4958    | Reflections in Gold       |
| 4960    | Tips and Clips            |
| 4962    | Dr. Getz                  |
| 4964    | Church                    |
| 4966    | Manna Restaurant          |
| 4968    | M&M Tutoring              |
| 4970    | Available Space: 2,378 sf |
| 4972    | About Kitchen & Flooring  |
| 4974    | United Protect Insurance  |
| 4976-84 | Total Rental Care         |
| 4986-90 | Cora Health Services      |
| 4992-94 | Dr. Geller/Nochimson      |
| 4996-98 | Available Space: 4,000 sf |