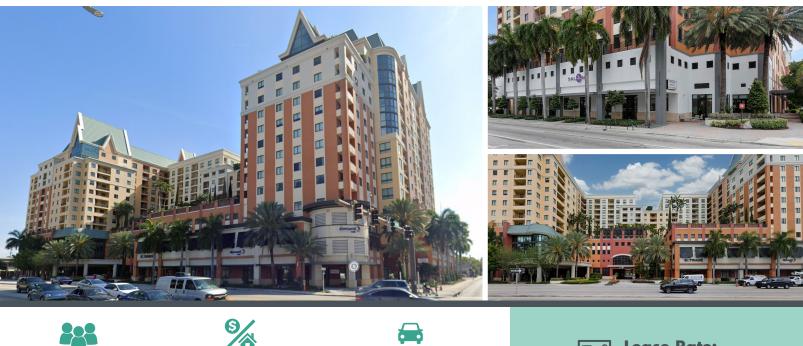

## The Waverly at Las Olas

100-110 N Federal Highway, Fort Lauderdale, FL 33301 Broward Blvd and N Federal Highway

**Population:** 3 Miles: 134,028 %

Average Household Income: 3 Miles: \$56,236

**Traffic Count:** Broward Blvd: 36,000 US-1/Federal Hwy: 45,500

Lease Rate: \$45 NNN + EST. \$13.50 CAM

NEAL

N

- Become part of the thriving Ocean Bank and Uptown community.
- Zoned: 12-Mixed Use; office, store, residential
- Centrally positioned within Las Olas, Fort Lauderdale's bustling and vivacious community.
- Abundant Parking