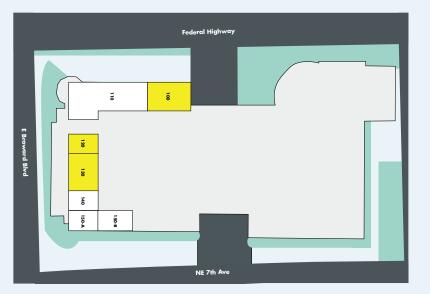

## The Waverly at Las Olas

100-110 N Federal Highway, Fort Lauderdale, FL 33301 Broward Blvd and N Federal Highway

**Population:** 3 Miles: 134,028 %

Average Household Income: 3 Miles: \$56,236

**Traffic Count:** Broward Blvd: 36,000 US-1/Federal Hwy: 45,500

Lease Rate: \$45 NNN + EST. \$13.50 CAM

NEAL

N

- Become part of the thriving Ocean Bank and Uptown community.
- Zoned: 12-Mixed Use; office, store, residential
- Centrally positioned within Las Olas, Fort Lauderdale's bustling and vivacious community.
- Abundant Parking