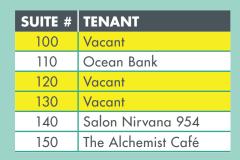

## The Waverly at Las Olas

100-110 N Federal Highway, Fort Lauderdale, FL 33301 Broward Blvd and N Federal Highway

**Population:** 3 Miles: 134,028 %

Average Household Income: 3 Miles: \$56,236

**Traffic Count:** Broward Blvd: 36,000 US-1/Federal Hwy: 45,500

Lease Rate: \$45 NNN + EST. \$13.50 CAM

NEAL

N

- Become part of the thriving Ocean Bank and Uptown community.
- Zoned: 12-Mixed Use; office, store, residential
- Centrally positioned within Las Olas, Fort Lauderdale's bustling and vivacious community.
- Abundant Parking