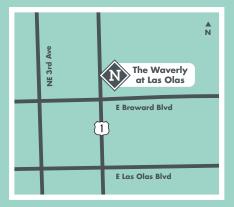

## The Waverly at Las Olas

100-110 N Federal Highway, Fort Lauderdale, FL 33301 Broward Blvd and N Federal Highway

**Population:** 3 Miles: 134,028 %

Average Household Income: 3 Miles: \$56,236

**Traffic Count:** Broward Blvd: 36,000 US-1/Federal Hwy: 45,500