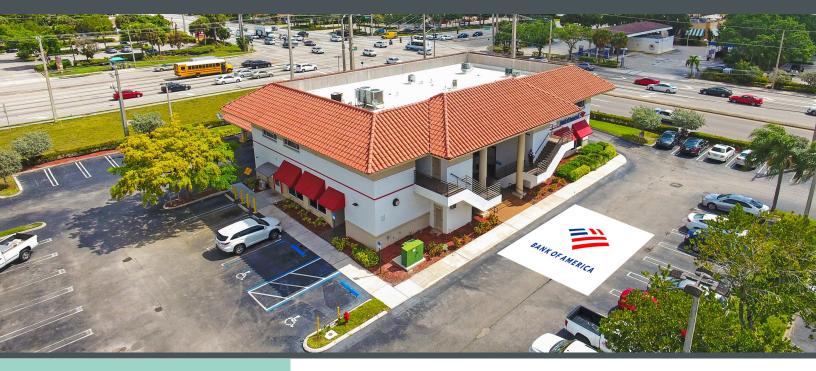

## The Offices at Meadow Square

4793 North Congress Avenue, Boynton Beach, FL 33426 NEC of Military Trail & Clint Moore Rd.

- 10,024 square foot office building
- Located at the Meadows Square Shopping Center
- Join Presidente Super Market and Dollar Tree!
- Outparcel of Meadows Square Shopping Plaza

|                  | Lantana Rd                   |                | A<br>N |
|------------------|------------------------------|----------------|--------|
|                  | The Offices at Meadow Square | S Congress Ave | 5      |
| 3 Millidry Irali | C Alilians Tital             | E Gateway Blvd |        |