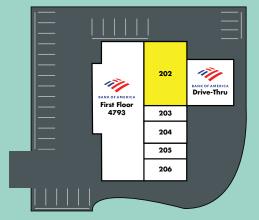

| SUITE # | TENANT                        |
|---------|-------------------------------|
| 202     | Available Space: 2,231 sf +/- |
| 203     | Team Behavior                 |
| 204     | Team Behavior                 |
| 205     | Hands of Healing<br>Homecare  |
| 206     | Allstate                      |
| 4793    | Bank of America               |