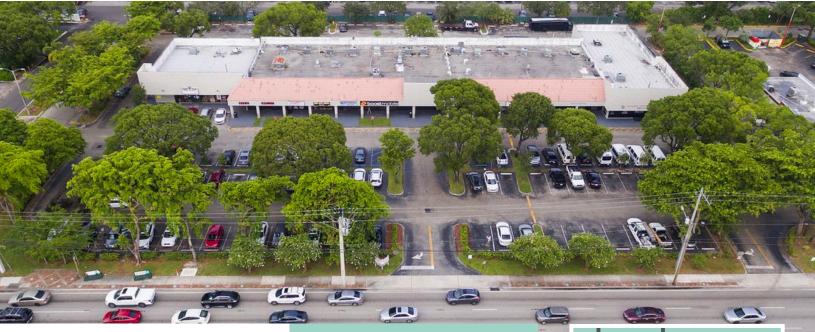

## Shops of 26th Street

2500–2584 N State Road 7, Lauderdale Lakes, FL, 33313 SEC of 441/SR-7 & 26th St

**Population:** 3 Mile: 190,766

Average Household Income: 3 Mile: \$64,110

- 22,169 Square Foot Center
- Great Visibility, Easy Access
- Traffic Count: 52,000 Cars per Day!

Lease Rate:

• Zoned B-2

\$18.00 psf, NNN; EST. \$12.49 psf, CAM

Kindergarten, and many others

• Tenants Include: Crown Cleaners,

Boost Mobile, Kradle to

- Oakland Park Blvd
- Image: state stat

| UNIT    | TENANT                    |
|---------|---------------------------|
| 2500-12 | Kradle to Kindergarten    |
| 2518    | Restaurant                |
| 2524    | Central Nails             |
| 2530-36 | Lauderdale Lakes Laundry  |
| 2542    | Restaurant Café           |
| 2554    | Boost Mobile              |
| 2560    | Basement Hair Salon       |
| 2566    | Restaurant                |
| 2572    | Available Space: 1,064 sf |
| 2578    | Crown Cleaners            |
| 2584    | Convenience Store         |