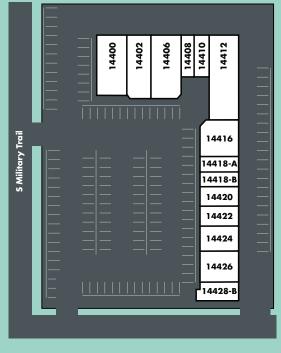

| SUITE # | TENANT                        |
|---------|-------------------------------|
| 14400   | Delray Liquor                 |
| 14402   | China Gardens Restaurant      |
| 14406   | Ice Cream Shop                |
| 14408   | Yankee Clipper Barber         |
| 14410   | Better at Home Healthcare     |
| 14412   | Turtle Tavern                 |
| 14416   | Delray Legal Office           |
| 14418-A | Kravitz, INC.                 |
| 14418-B | King Sewing & Vacuum          |
| 14420   | Ruff to Fluff                 |
| 14422   | Studio 34 Hair & Beauty Salon |
| 14424   | Five Star Spa                 |
| 14426   | Brenda's Birds                |
| 14428-B | Celine Saltani, DPM           |
|         |                               |