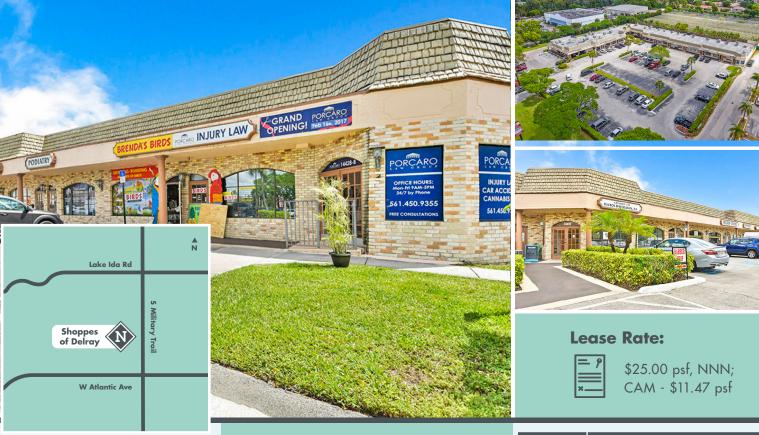

## **Shoppes of Delray**

14400-14428 South Military Trail, Delray Beach, FL 33484 South Military Trail and Atlantic Ave

- 23,094 neighborhood center on busy Military Trail
- Center is stable and diverse, with professional, retail, medical and restaurant tenants
- Traffic count-32,000 cars per day on Military Trail
- Zoned GC (General Commercial)
- Prime Pylon Signage!
- Prime location just blocks away from the highly sought-after Atlantic Avenue, a popular hub of activity and commerce.