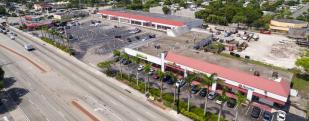

## Ives Plaza Shopping Center

19904-19960 NW 2nd Ave, Miami, FL 33169 NW 199th Avenue and US-441

**Population:** 3 Miles: 197,743

• 67,848 Square Foot Rental Center

Average Household Income: \$75,570

| SUITE # | TENANT                      |
|---------|-----------------------------|
| 19960   | Pizza Hut                   |
| 19956   | Pet Clinic                  |
| 19954   | Fabrics                     |
| 19948   | Pawn                        |
| 19946   | Check Cashing               |
| 19942   | Liquor Mart 9               |
| 19934   | Awash Ethiopian Restaurant  |
| 19932   | Mr. C's Plumbing            |
| 19930   | Available Space: 6,400 SF   |
| 19924   | Rent-a-Center               |
| 19922   | Available Space: 9,500 SF   |
| 19920   | Beauty Supply               |
| 19916   | Dentist                     |
| 19914   | Available Space: 3,250 SF   |
| 255     | Super Stop                  |
| 253     | Bev's West Indian 99 Center |
| 249     | Barber Shop                 |
| 19904   | Stadium Diner               |

• Join Rent-a-Center and Pizza Hut! • Highly visible signage exceptional exposure on Ives Ives Plaza Shopping Cent Dairy Road/US-441 • NW end cap available for rent. US 441 (N.W. 2 Avenue NW 183rd St 19948