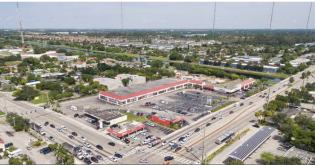

## Ives Plaza Shopping Center

19904-19960 NW 2nd Ave, Miami, FL 33169 NW 199th Avenue and US-441

**Population:** 3 Miles: 197,743

• 67,848 Square Foot Rental Center

Average Household Income: \$75,570

| SUITE # | TENANT                      |
|---------|-----------------------------|
| 19960   | Pizza Hut                   |
| 19956   | Pet Clinic                  |
| 19954   | Fabrics                     |
| 19948   | Pawn                        |
| 19946   | Check Cashing               |
| 19942   | Liquor Mart 9               |
| 19934   | Awash Ethiopian Restaurant  |
| 19932   | Mr. C's Plumbing            |
| 19930   | Available Space: 6,400 SF   |
| 19924   | Rent-a-Center               |
| 19922   | Available Space: 9,500 SF   |
| 19920   | Beauty Supply               |
| 19916   | Dentist                     |
| 19914   | Available Space: 3,250 SF   |
| 255     | Super Stop                  |
| 253     | Bev's West Indian 99 Center |
| 249     | Barber Shop                 |
| 19904   | Stadium Diner               |

• Join Rent-a-Center and Pizza Hut! • Highly visible signage exceptional exposure on Ives Ives Plaza Shopping Cent Dairy Road/US-441 • NW end cap available for rent. US 441 (N.W. 2 Avenue NW 183rd St 19948