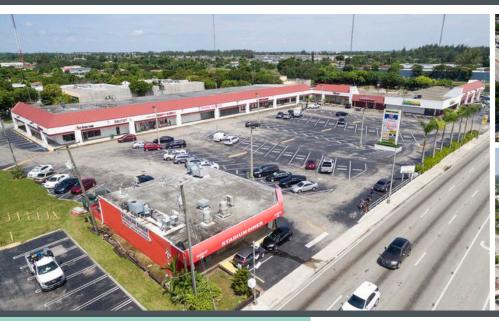

## Ives Plaza Shopping Center

19904-19960 NW 2nd Ave, Miami, FL 33169 NW 199th Avenue and US-441

**Population:** 3 Miles: 197,743

• 67,848 Square Foot Rental Center

Average Household Income: \$75,570

| SUITE # | TENANT                      |
|---------|-----------------------------|
| 19960   | Pizza Hut                   |
| 19956   | Pet Clinic                  |
| 19954   | Fabrics                     |
| 19948   | Pawn                        |
| 19946   | Check Cashing               |
| 19942   | Liquor Mart 9               |
| 19934   | Awash Ethiopian Restaurant  |
| 19932   | Mr. C's Plumbing            |
| 19930   | Available Space: 6,400 SF   |
| 19924   | Rent-a-Center               |
| 19922   | Available Space: 9,500 SF   |
| 19920   | Beauty Supply               |
| 19916   | Dentist                     |
| 19914   | Available Space: 3,250 SF   |
| 255     | Super Stop                  |
| 253     | Bev's West Indian 99 Center |
| 249     | Barber Shop                 |
| 19904   | Stadium Diner               |

• Join Rent-a-Center and Pizza Hut! • Highly visible signage exceptional exposure on Ives Ives Plaza Shopping Cent Dairy Road/US-441 • NW end cap available for rent. US 441 (N.W. 2 Avenue NW 183rd St 19948