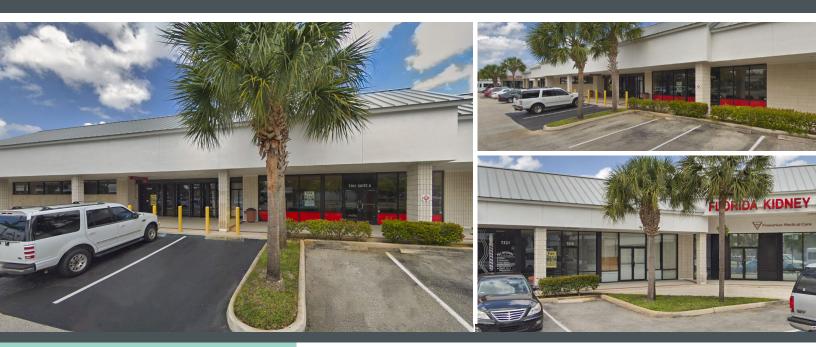

## **Inverrary Plaza West**

7301-7345; 3131-3231 Inverrary Blvd. West, Lauderhill, FL, 33319 Oakland Park Blvd. and Inverrary Blvd.

- 45,018 square foot retail center
- On busy Oakland Park Blvd
- Join tenants: TD Bank, Bio-Medical of Florida and others!

For Information Contact: Timothy Neal // Neal Realty & Investments // (954) 568-0530 // Tim@NealRealty.net