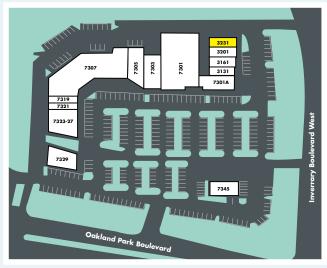

## **Average Household Income:**

NEAL

N

1 Mile: \$59,353 3 Miles: \$60,766 5 Miles: \$69,172

| SUITE # | TENANT                    |
|---------|---------------------------|
| 7345    | TD Bank                   |
| 7329    | Physical Therapy Office   |
| 7323-27 | Church                    |
| 7321    | Kutting Edge              |
| 7319    | Office                    |
| 7307    | Bio Medical App. of Fla.  |
| 7303-05 | New Beginnings Academy    |
| 7301    | Belivers Faith Outreach   |
| 7301A   | Belivers Faith Outreach   |
| 3131    | Dr. Paul Taylor           |
| 3161    | Blue Soeil Nursing School |
| 3201    | Office                    |
| 3231    | Available Space: 1,250    |