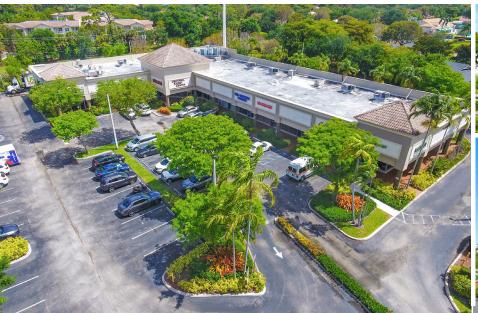

## Gables End Plaza

4895 Windward Passage Drive, Boynton Beach, FL 33436 S Military Trail and Gateway Blvd.

## **Average Household Income:**

3 Miles: \$100,464 5 Miles: \$102,342 10 Miles: \$106,702

- 18,640 Square Foot busy
- Neighborhood center
- High visibility on busy Military Trail
- Space Available: 1,203 SF
- Many popular and established tenants, such as NYPD Pizza, Next World Exotics, and Universal Kidney.