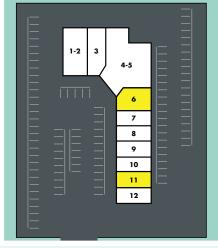

| SUITE # | TENANT                    |
|---------|---------------------------|
| 1-2     | NYPD Pizza                |
| 3       | Available Space: 1,739 sf |
| 4-5     | Universal Kidney          |
| 6       | Strength for Combat       |
| 7       | Genesis Microblading Spa  |
| 8       | Flooring Store            |
| 9       | New Vitality Spa          |
| 10      | Available Space: 1,203 sf |
| 11      | Wine Smoke & Munchies     |
| 12      | Dr. Goldberg D.D.S        |