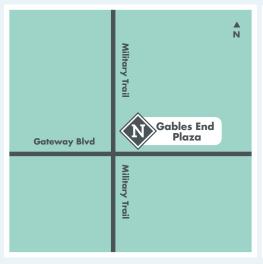

## Gables End Plaza

4895 Windward Passage Drive, Boynton Beach, FL 33436 S Military Trail and Gateway Blvd.