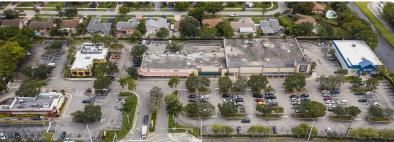

## **Deerfield Town Square**

3825 - 3901 W Hillsboro Blvd, Deerfield Beach, FL 33442 NWC of Hillsboro Blvd & Powerline Rd

| UNIT      | TENANT                               |
|-----------|--------------------------------------|
| 3801      | NAPA Auto Parts                      |
| 3825      | ALDI                                 |
| 3833-3845 | Broward Avian & Exotic Animal Clinic |
| 3849      | Jeremiah's Italian Ice               |
| 3853      | Available Space: 1,235 sf            |
| 3857      | Hair Cuttery                         |
| 3865      | Classy Nail Spa                      |
| 3869      | Papa Johns                           |
| 3887      | Sushi                                |
| 3901      | McDonald's                           |