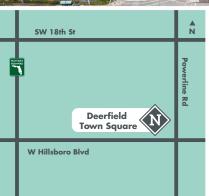

## **Deerfield Town Square**

3825 - 3901 W Hillsboro Blvd, Deerfield Beach, FL 33442 NWC of Hillsboro Blvd & Powerline Rd