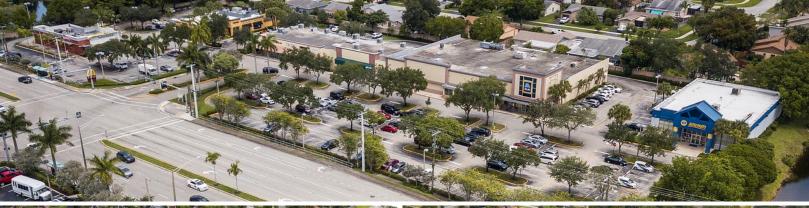

## **Deerfield Town Square**

3825 - 3901 W Hillsboro Blvd, Deerfield Beach, FL 33442 NWC of Hillsboro Blvd & Powerline Rd

## **Lease Rate:**

\$32.00 psf, NNN; EST. \$14.02 psf, CAM

Join ALDI Grocery, McDonald's, and NAPA Auto-Parts to benefit from the established presence and customer traffic generated by these reputable brands, tapping into a diverse customer base and enhancing your brand visibility and foot traffic.

| UNIT      | TENANT                               |
|-----------|--------------------------------------|
| 3801      | NAPA Auto Parts                      |
| 3825      | ALDI                                 |
| 3833-3845 | Broward Avian & Exotic Animal Clinic |
| 3849      | Jeremiah's Italian Ice               |
| 3853      | Available Space: 1,235 sf            |
| 3857      | Hair Cuttery                         |
| 3865      | Classy Nail Spa                      |
| 3869      | Papa Johns                           |
| 3887      | Sushi                                |
| 3901      | McDonald's                           |