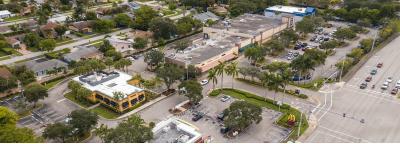

## **Deerfield Town Square**

3825 - 3901 W Hillsboro Blvd, Deerfield Beach, FL 33442 NWC of Hillsboro Blvd & Powerline Rd

| UNIT      | TENANT                               |
|-----------|--------------------------------------|
| 3801      | NAPA Auto Parts                      |
| 3825      | ALDI                                 |
| 3833-3845 | Broward Avian & Exotic Animal Clinic |
| 3849      | Jeremiah's Italian Ice               |
| 3853      | Available Space: 1,235 sf            |
| 3857      | Hair Cuttery                         |
| 3865      | Classy Nail Spa                      |
| 3869      | Papa Johns                           |
| 3887      | Sushi                                |
| 3901      | McDonald's                           |