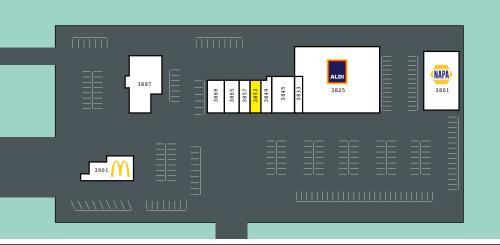

## **Deerfield Town Square**

3825 - 3901 W Hillsboro Blvd, Deerfield Beach, FL 33442 NWC of Hillsboro Blvd & Powerline Rd

## **Lease Rate:**

\$32.00 psf, NNN; EST. \$14.02 psf, CAM

Join ALDI Grocery, McDonald's, and NAPA Auto-Parts to benefit from the established presence and customer traffic generated by these reputable brands, tapping into a diverse customer base and enhancing your brand visibility and foot traffic.

| UNIT      | TENANT                               |
|-----------|--------------------------------------|
| 3801      | NAPA Auto Parts                      |
| 3825      | ALDI                                 |
| 3833-3845 | Broward Avian & Exotic Animal Clinic |
| 3849      | Jeremiah's Italian Ice               |
| 3853      | Available Space: 1,235 sf            |
| 3857      | Hair Cuttery                         |
| 3865      | Classy Nail Spa                      |
| 3869      | Papa Johns                           |
| 3887      | Sushi                                |
| 3901      | McDonald's                           |