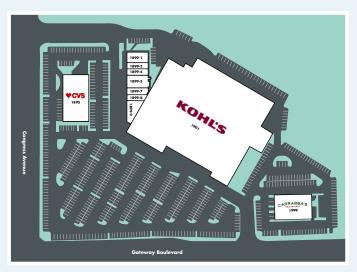

- Anchor Center with Kohl's
- Great location with CVS and Carrabba's Italian Grill
- Great traffic on the corner of Congress Ave. & Gateway Blvd.

| SUITE # | TENANT                    |
|---------|---------------------------|
| 1999    | Carrabba's                |
| 1895    | CVS                       |
| 1899-01 | Medical Office            |
| 1899-03 | Juiceberry Café           |
| 1899-04 | Blissfull Energy Yoga     |
| 1899-05 | PHO 79 IV                 |
| 1899-07 | EM Nails                  |
| 1899-08 | Uptown's First Class Cuts |
| 1899-09 | MDR Advanced Medical      |
| 1901    | Kohl's                    |