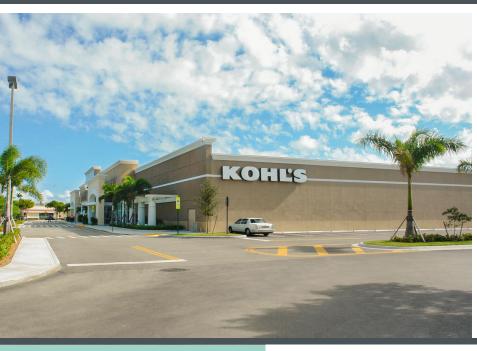

## **Catalina Center**

1901 N Congress Ave, Boynton Beach, FL 33426 Congress Ave. and Gateway Blvd.

- Anchor Center with Kohl's
- Great location with CVS and Carrabba's Italian Grill
- Great traffic on the corner of Congress Ave. & Gateway Blvd.

| SUITE # | TENANT                    |
|---------|---------------------------|
| 1999    | Carrabba's                |
| 1895    | CVS                       |
| 1899-01 | Medical Office            |
| 1899-03 | Juiceberry Café           |
| 1899-04 | Blissfull Energy Yoga     |
| 1899-05 | PHO 79 IV                 |
| 1899-07 | EM Nails                  |
| 1899-08 | Uptown's First Class Cuts |
| 1899-09 | MDR Advanced Medical      |
| 1901    | Kohl's                    |