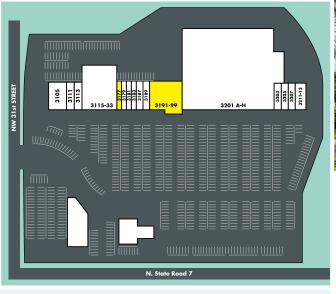

## Lease Rate:

\$32.00 psf, NNN; EST. \$8.00 psf, CAM

| UNIT    | TENANT                                      |
|---------|---------------------------------------------|
| 3105    | Sav-A-Lot Nutrition Centers                 |
| 3111    | Koning Restaurants                          |
| 3113    | Margate Family Medical                      |
| 3115-33 | YF Margate                                  |
| 3177    | Available Group Exercise Space:<br>2,000 sf |
| 3179    | Well Goods Pharmacy                         |
| 3181    | South Florida Vision Services               |
| 3183    | Nails Aria Salon                            |
| 3187-89 | Banquet Center                              |
| 3191-99 | Available Space: 7,500 sf                   |
| 3201A-H | Broward Meat & Fish                         |
| 3203    | Beauty Supplies                             |
| 3205    | Final Cut Barber Shop                       |
| 3207    | All Care Dental                             |
| 3211-13 | Donna's Restaurant & Bakery                 |