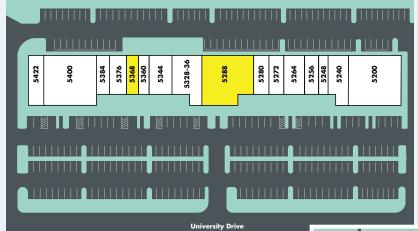

## Lease Rate:

\$25 psf Modified Gross

**Population:** 3 Miles: 195,145

**Average Household Income:** 

3 Miles: \$61,793

**Traffic Count:** 

57,500 Cars Per Day

| SUITE # | TENANT                                 |
|---------|----------------------------------------|
| 5200    | Rancho Nando Restaurant                |
| 5240    | Happy Chill Spot LLC                   |
| 5248    | Pretty Lady Hair Collections           |
| 5256    | Tripoli Bakery                         |
| 5264    | Church                                 |
| 5272    | Dejavu Hair Salon                      |
| 5280    | Dencare West                           |
| 5288    | Available Space: 5,727 sqf             |
| 5328-36 | All My Children Daycare                |
| 5344    | Aquatic Store                          |
| 5360    | Servientrega International             |
| 5368    | Available Space: 960 sqf               |
| 5376    | Standing on God's<br>Promises Ministry |
| 5384    | Shanique Love Beauty                   |
| 5400    | Church                                 |
| 5422    | Smoke Time Florida                     |