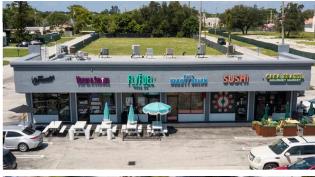

## Biscayne Plaza

20800 – 20810 Biscayne Blvd, Aventura, FL 33180 NWC of US-1 & NE 208th St.

| UNIT  | TENANT                     |
|-------|----------------------------|
| 20800 | The Empanada's Takeout     |
| 20802 | Purple Haze Smoke-Shop     |
| 20804 | FlyFuel Food Co.           |
| 20806 | Best Beauty Salon          |
| 20808 | Sushi Zey                  |
| 20810 | Casa Brazil Gourmet Market |