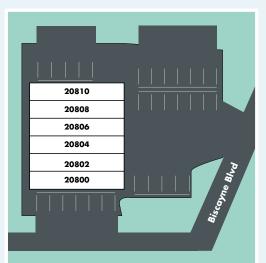

| UNIT  | TENANT                     |
|-------|----------------------------|
| 20800 | The Empanada's Takeout     |
| 20802 | Purple Haze Smoke-Shop     |
| 20804 | FlyFuel Food Co.           |
| 20806 | Best Beauty Salon          |
| 20808 | Sushi Zey                  |
| 20810 | Casa Brazil Gourmet Market |