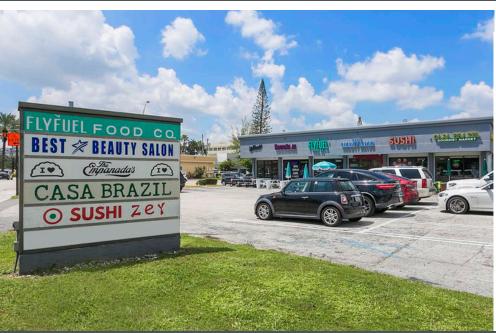

## Biscayne Plaza

20800 – 20810 Biscayne Blvd, Aventura, FL 33180 NWC of US-1 & NE 208th St.

| UNIT  | TENANT                     |
|-------|----------------------------|
| 20800 | The Empanada's Takeout     |
| 20802 | Purple Haze Smoke-Shop     |
| 20804 | FlyFuel Food Co.           |
| 20806 | Best Beauty Salon          |
| 20808 | Sushi Zey                  |
| 20810 | Casa Brazil Gourmet Market |