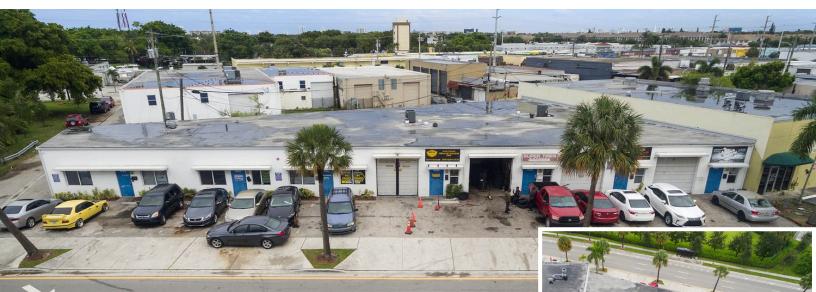

## 400 - 412 South Dixie Highway West

400-412 South Dixie Highway West, Pompano Beach, FL, 33060

## **Population:**

3 Mile: 121,615

Average Household Income:

3 Mile: \$117,871

**Lease Rate:** 

\$22.00 psf

Discover Dixie Highway Retail/Flex, a versatile warehouse/retail space strategically situated on bustling Dixie Highway in Pompano Beach, offering exceptional opportunities for businesses.