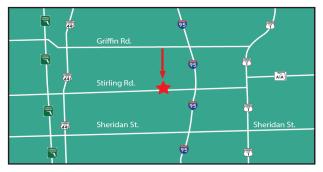

## Dania Beach, FL One Mile West of I-95

## 2425-2501 Stirling Road

- 13,362 square foot neighborhood retail center
- Tenants include: Stop N Go, Supreme Cleaners, Jules Tiny Treasures and others
- Traffic count:
- 51,000 cars per day
- Rental Rate:
- \$24.00 psf, Gross
- Extra Parking in the back