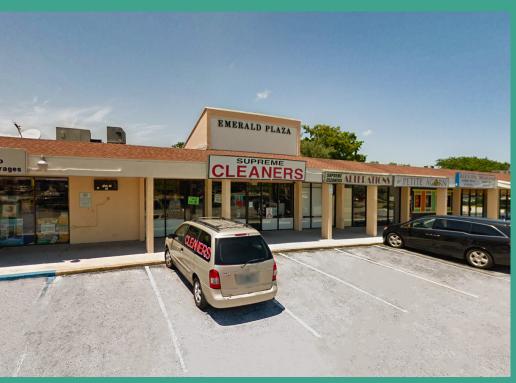

## **Emerald Plaza**

## 2425-2501 Stirling Road

- 13,362 square foot neighborhood retail center
- Tenants include: Stop N Go, Supreme Cleaners, Jules Tiny Treasures and others
- Traffic count:
- 51,000 cars per day
- Rental Rate:
- \$24.00 psf, Gross
- Extra Parking in the back