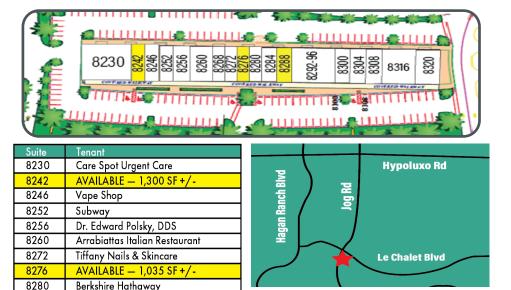

## Jog Road and Le Chalet Blvd

- Lease Rate-\$40 psf, Modified gross
- Anchored by Publix
- High visibility center with over 33,000 cars per day
- Join Subway, H&R Block, and Dunkin Donuts
- Three space sizes available:
- 1. 1,300 SF
- 2. 1,300 SF
- 3. 1,035 SF

8284

8288

8292-96

8300

8304

8308

8316

8324

OMG Flowers

Anna & Co.

H&R Block

AVAILABLE - 1.300 SF +/-

Great Wok Chinese Restaurant

Dunkin Donuts/Baskin Robbins

Garment Care Drycleaner

Saito's Japanese Restaurant