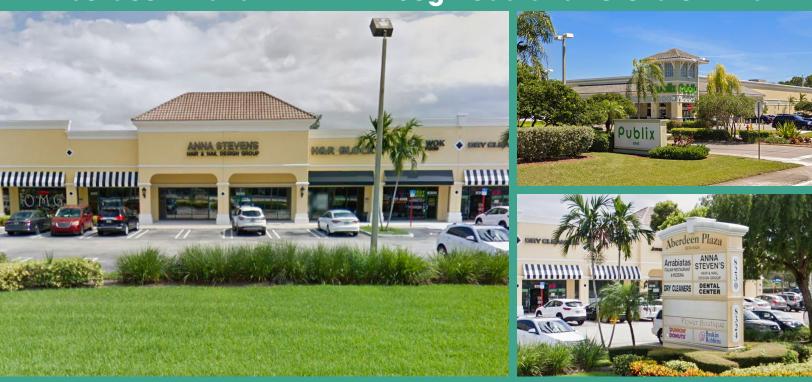

## Aberdeen Plaza

## Jog Road and Le Chalet Blvd

- Lease Rate-\$40 psf, Modified gross
- Anchored by Publix
- High visibility center with over 33,000 cars per day
- Join Subway, H&R Block, and Dunkin Donuts
- Three space sizes available:
- 1. 1,300 SF
- 2. 1,300 SF
- 3. 1,035 SF

OMG Flowers

Anna & Co.

H&R Block

AVAILABLE - 1.300 SF +/-

Great Wok Chinese Restaurant

Dunkin Donuts/Baskin Robbins

Garment Care Drycleaner

Saito's Japanese Restaurant