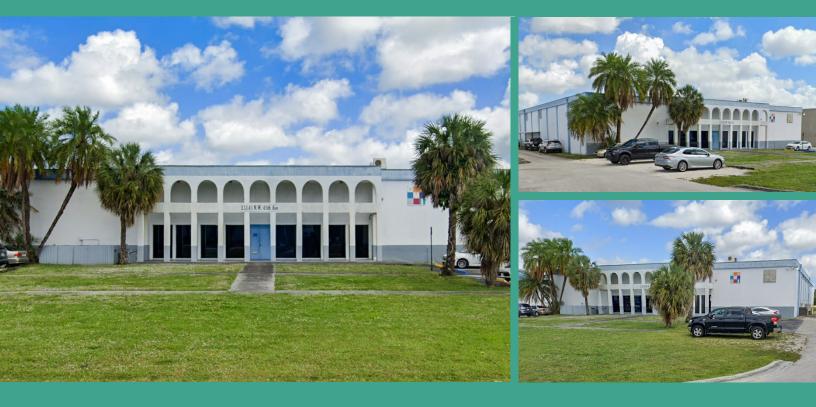

# Managed Only 13145 NW 45th Ave

# Opa Locka, FL 33054

## NW 42nd Ave and NW 135th St

- 22,719 SF Retail
- Single Tenant: Classic Metals
- Zoned 7400/ Industrial 4837/ Warehouse Terminal or Storage