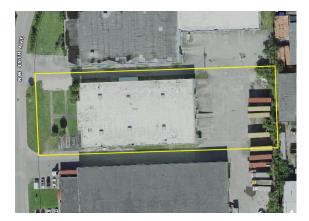

# Managed Only 13145 NW 45th Ave

# Opa Locka, FL 33054

## NW 42nd Ave and NW 135th St

- 22,719 SF Retail
- Single Tenant: Classic Metals
- Zoned 7400/ Industrial 4837/ Warehouse Terminal or Storage